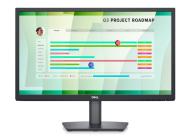

## DELL E Series E2223HN LED display 54.5 cm (21.4") 1920 x 1080 **Pixeles Full HD LCD Negro**

Marca : DELL

Familia de productos: E Series

Código del producto: E2223HN

Nombre del producto : Monitor Dell 22 - E2223HN

- 54.48cm (21.45") Full HD 1920 x 1080 LED VA

- 10ms, 16:9, 250cd/m<sup>2</sup>, 3000:1

- VGA, HDMI

54.48cm (21.45") Full HD 1920 x 1080 LED VA, 16:9, 250cd/m<sup>2</sup>, 16.7M, 10ms, 178°/178°, 3000:1 DELL E Series E2223HN. Diagonal de la pantalla: 54.5 cm (21.4"), Resolución de la pantalla: 1920 x 1080 Pixeles, Tipo HD: Full HD, Tecnología de visualización: LCD, Tiempo de respuesta: 10 ms, Relación de aspecto nativa: 16:9, Ángulo de visión, horizontal: 178°, Ángulo de visión, vertical: 178°. montaje VESA. Color del producto: Negro